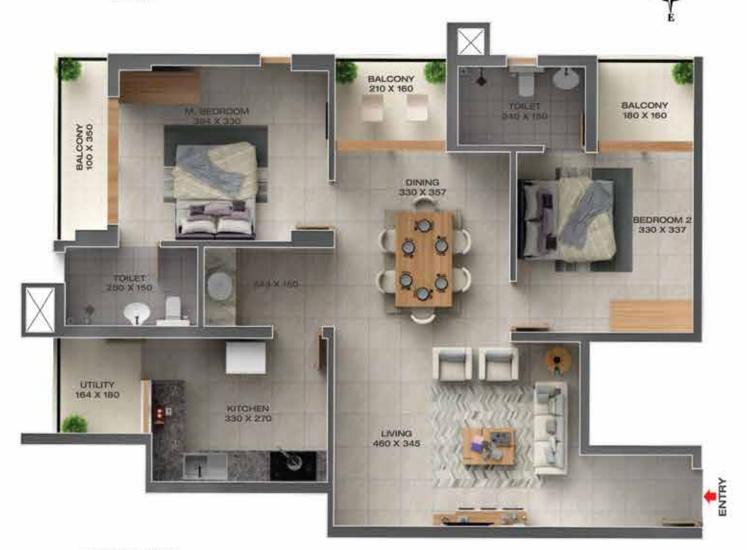

| TYPE - B (2BHK)     |            |
|---------------------|------------|
| RERA CARPET AREA    | 864 SQ.FT  |
| SUPER BUILT-UP AREA | 1351 SQ.FT |
| USABLE CARPET AREA  | 949 SQ.FT  |