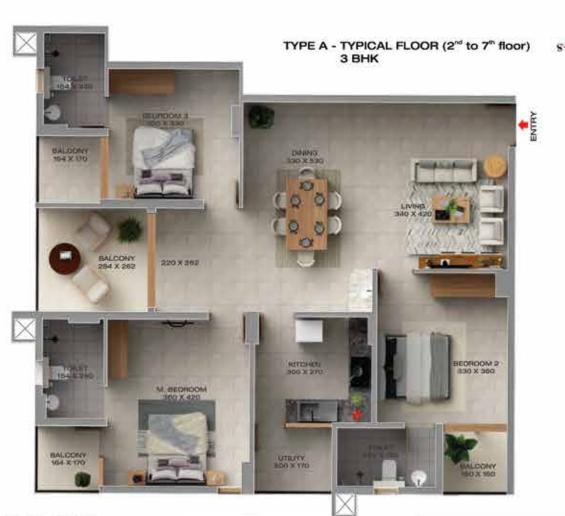

SIDHHI HOMES

| TYPE - A (3BHK)     |            |
|---------------------|------------|
| RERA CARPET AREA    | 1098 SQ.FT |
| SUPER BUILT-UP AREA | 1747 SQ.FT |
| USABLE CARPET AREA  | 1235 SQ.FT |

SIDHHI HOMES