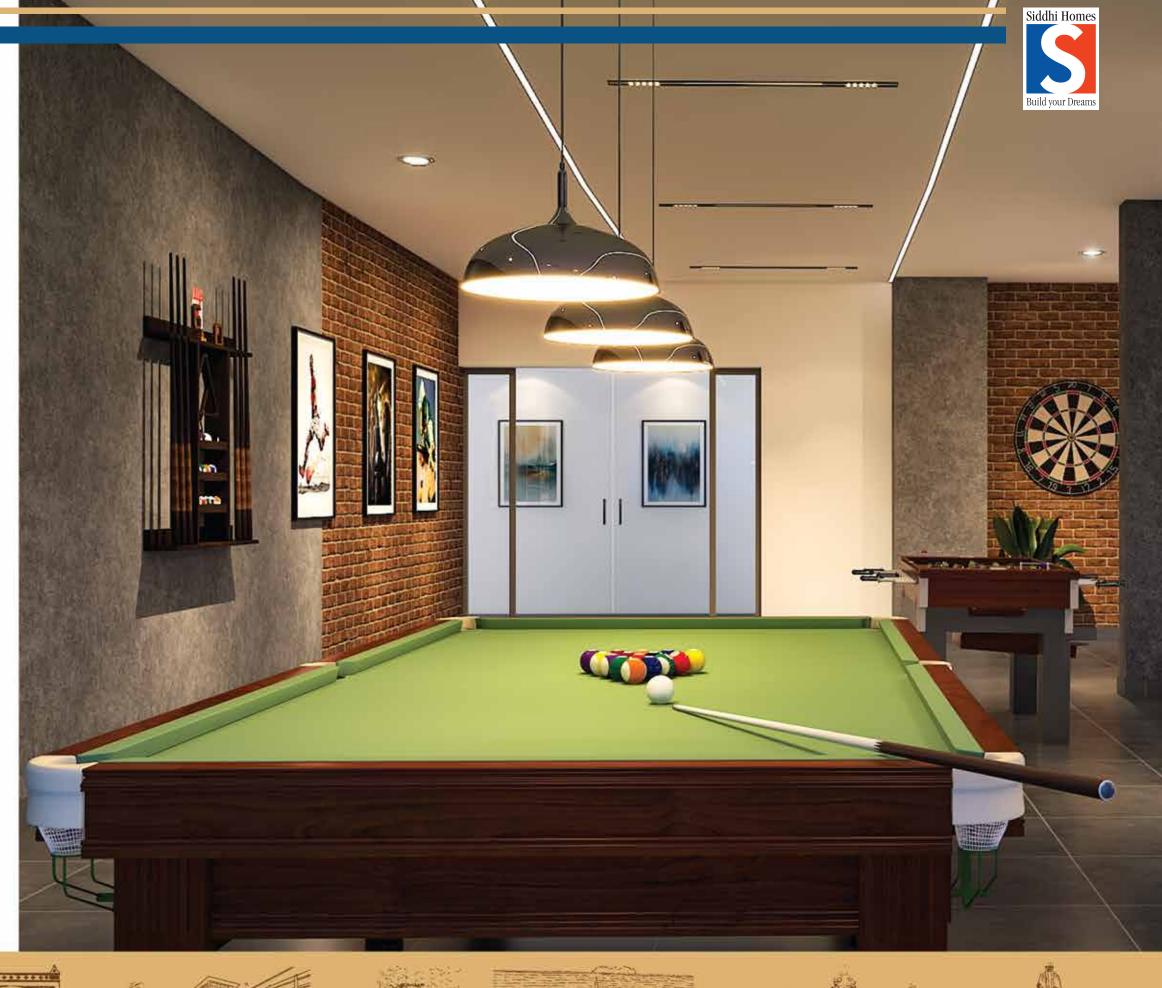

# IN THE ACTIVITY ZONE OF THRIPUNITHURA!

Indulge and relax in the specially designed spaces of the clubhouse. It is your comfort zone. Indoor games area, fitness station and superlative luxury elements make every inch adorable. Children's play area with a safe and well-arranged kiddies' world makes the ambience an activity space for all.

# **AMENITIES & FEATURES**

- ➤ 2 Bedroom, 3 Bedroom & 4 Bedroom Apartments Landscaped garden
- > Grand entrance lobby
- Multipurpose hall at First floor
- Roof top infinity pool
- Health club in first floor
- Video door Phone
- > CCTV Camera surveillance
- Access point control
- Entry Boom barrier
- On grid solar system for reducing common area electricity charges

- > Indoor games area
- Children's play area
- > EV Charging points
- > Rain water harvesting
- > Guest suite
- ➤ One passanger lift & one bed lift
- Access for differently abled
- Centralized gas supply
- > 24hours security / water / power
- Maintenance on call
- > Ample green space