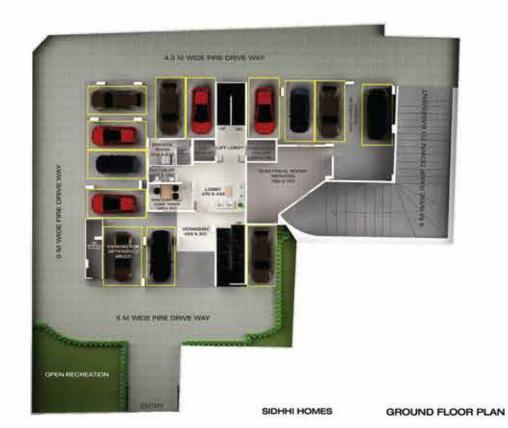

FIRST FLOOR PLAN

TYPICAL FLOOR PLAN 2nd TO 7th

SIDHHI HOMES TYPICAL FLOOR PLAN 8" & 9"

SIDHHI HOMES TERRACE FLOOR PLAN