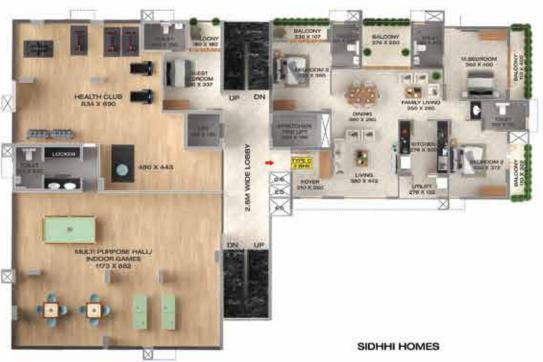

FIRST FLOOR PLAN

TYPICAL FLOOR PLAN 2nd TO 7th

SIDHHI HOMES TYPICAL FLOOR PLAN 8" & 9"

SIDHHI HOMES TERRACE FLOOR PLAN