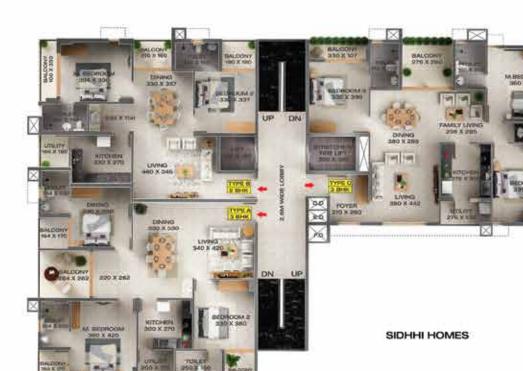

## IN THE HEART OF THRIPUNITHURA!

In line with the other Siddhi Homes architectures, Chandravilasam also prioritizes the needs of its residents and offers nothing short of the finest premium facilities. Well placed in the heart of Rajanagari, it features 23 apartments, including 4BHK, 3BHK, and 2BHK options, along with an eco-friendly terrace and dedicated parking provisions. This magnificent residence is perfectly situated to embrace the tranquillity of Thripunithura while enjoying the metropolitan advantages of Greater Kochi city.

SIDHHI HOMES

| TYPE - A (3BHK)     |            |
|---------------------|------------|
| RERA CARPET AREA    | 1098 SQ.FT |
| SUPER BUILT-UP AREA | 1747 SQ.FT |
| USABLE CARPET AREA  | 1235 SQ.FT |

SIDHHI HOMES

| TYPE - B (2BHK)     |            |
|---------------------|------------|
| RERA CARPET AREA    | 864 SQ.FT  |
| SUPER BUILT-UP AREA | 1351 SQ.FT |
| USABLE CARPET AREA  | 949 SQ.FT  |

#### SIDHHI HOMES

| TYPE - C (3BHK)     |                                      |
|---------------------|--------------------------------------|
| RERA CARPET AREA    | 1191 SQ.FT                           |
| SUPER BUILT-UP AREA | 1942 SQ.FT                           |
| USABLE CARPET AREA  | 1360 SQ.FT                           |
|                     | RERA CARPET AREA SUPER BUILT-UP AREA |

#### TYPE D - TYPICAL FLOOR (8th & 9th floor) 4 BHK

| TYPE - D (4BHK)     |            |
|---------------------|------------|
| RERA CARPET AREA    | 1960 SQ.FT |
| SUPER BUILT-UP AREA | 3098 SQ.FT |
| USABLE CARPET AREA  | 2211 SQ.FT |

FIRST FLOOR PLAN

TYPICAL FLOOR PLAN 2nd TO 7th

SIDHHI HOMES TYPICAL FLOOR PLAN 8" & 9"

SIDHHI HOMES TERRACE FLOOR PLAN