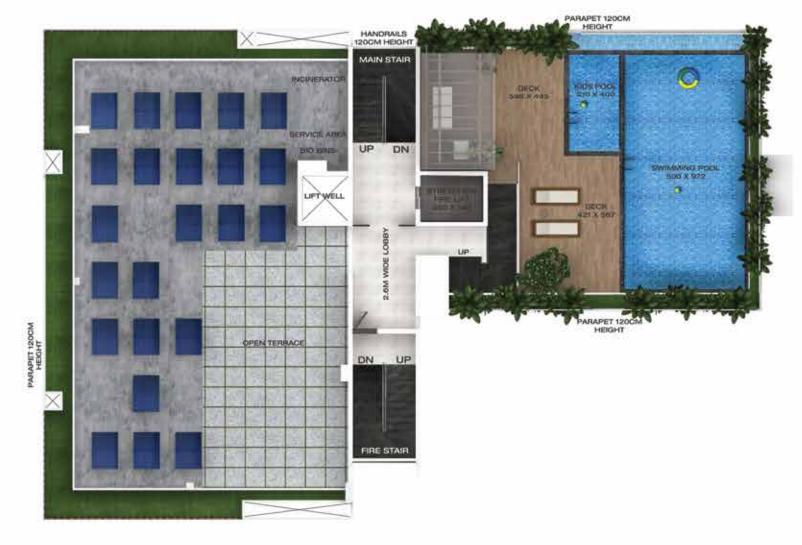

# IN THE CHILLING ZONE OF THRIPUNITHURA!

Modern lifestyle often gives rise to significant levels of stress. Whether a hectic day at work or a busy day attending to your household responsibilities, at the end of the day, it is important to take some time to unwind and relax. This is where the recreational facilities of Chandravilasam come to your aid. Be it indoor or outdoor, Chandravilasam provides you with all the opportunities to have that much-needed break of the day. The rooftop infinity pool, health club and multipurpose hall on the first floor give choices for your peace of mind.

# IN THE ACTIVITY ZONE OF THRIPUNITHURA!

Indulge and relax in the specially designed spaces of the clubhouse. It is your comfort zone. Indoor games area, fitness station and superlative luxury elements make every inch adorable. Children's play area with a safe and well-arranged kiddies' world makes the ambience an activity space for all.

# **AMENITIES & FEATURES**

- ➤ 2 Bedroom, 3 Bedroom & 4 Bedroom Apartments Landscaped garden
- > Grand entrance lobby
- Multipurpose hall at First floor
- Roof top infinity pool
- Health club in first floor
- Video door Phone
- > CCTV Camera surveillance
- Access point control
- Entry Boom barrier
- On grid solar system for reducing common area electricity charges

- > Indoor games area
- Children's play area
- > EV Charging points
- > Rain water harvesting
- > Guest suite
- ➤ One passanger lift & one bed lift
- Access for differently abled
- Centralized gas supply
- > 24hours security / water / power
- Maintenance on call
- > Ample green space