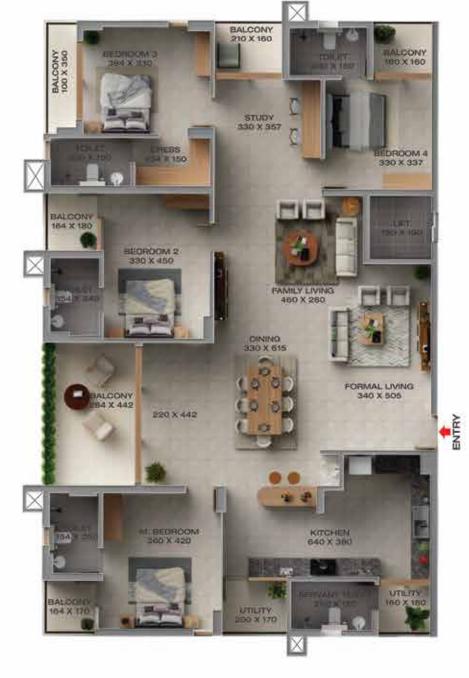

#### TYPE D - TYPICAL FLOOR (8th & 9th floor) 4 BHK

| TYPE - D (4BHK)     |            |
|---------------------|------------|
| RERA CARPET AREA    | 1960 SQ.FT |
| SUPER BUILT-UP AREA | 3098 SQ.FT |
| USABLE CARPET AREA  | 2211 SQ.FT |

FIRST FLOOR PLAN

TYPICAL FLOOR PLAN 2nd TO 7th

SIDHHI HOMES TYPICAL FLOOR PLAN 8" & 9"

SIDHHI HOMES TERRACE FLOOR PLAN