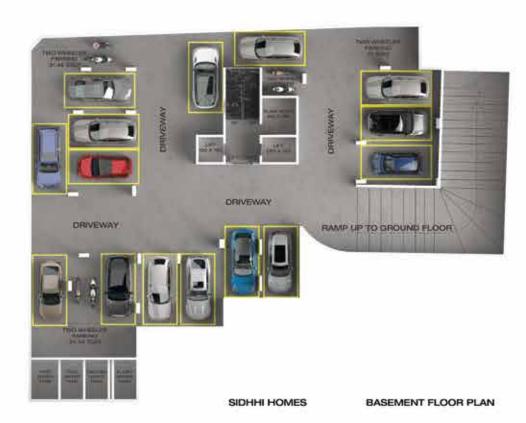

FIRST FLOOR PLAN

TYPICAL FLOOR PLAN 2nd TO 7th

SIDHHI HOMES TYPICAL FLOOR PLAN 8" & 9"

SIDHHI HOMES TERRACE FLOOR PLAN