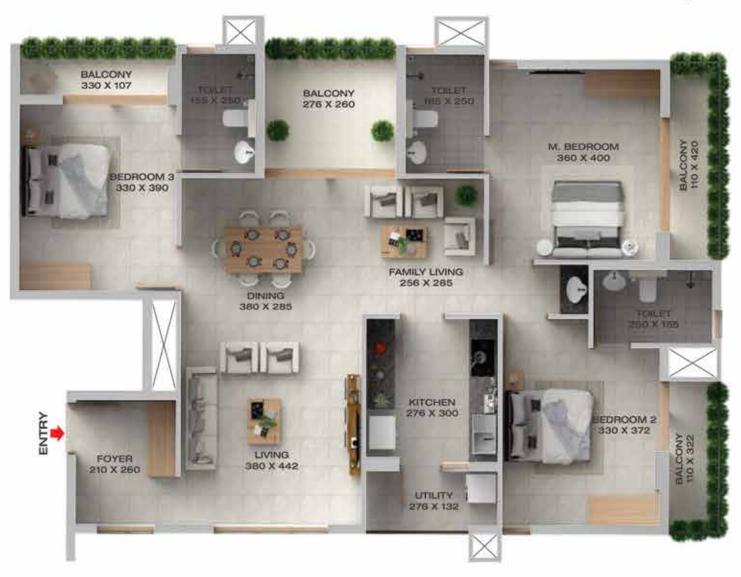

#### SIDHHI HOMES

| TYPE - C (3BHK)     |                                      |
|---------------------|--------------------------------------|
| RERA CARPET AREA    | 1191 SQ.FT                           |
| SUPER BUILT-UP AREA | 1942 SQ.FT                           |
| USABLE CARPET AREA  | 1360 SQ.FT                           |
|                     | RERA CARPET AREA SUPER BUILT-UP AREA |

FIRST FLOOR PLAN

TYPICAL FLOOR PLAN 2nd TO 7th

SIDHHI HOMES TYPICAL FLOOR PLAN 8" & 9"

SIDHHI HOMES TERRACE FLOOR PLAN