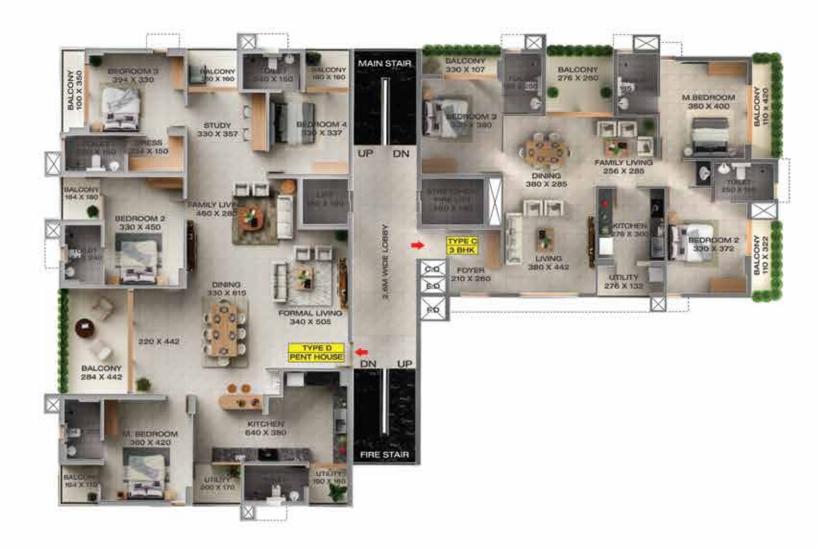

#### SIDHHI HOMES

| TYPE - C (3BHK)     |                                      |
|---------------------|--------------------------------------|
| RERA CARPET AREA    | 1191 SQ.FT                           |
| SUPER BUILT-UP AREA | 1942 SQ.FT                           |
| USABLE CARPET AREA  | 1360 SQ.FT                           |
|                     | RERA CARPET AREA SUPER BUILT-UP AREA |

FIRST FLOOR PLAN

TYPICAL FLOOR PLAN 2nd TO 7th

SIDHHI HOMES TYPICAL FLOOR PLAN 8" & 9"

SIDHHI HOMES TERRACE FLOOR PLAN